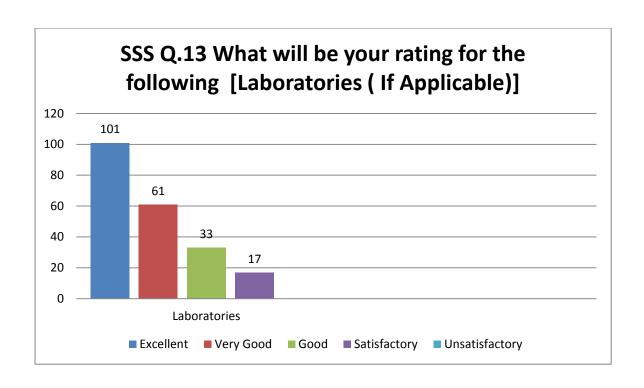

| Parameter | Frequency |           |       |              |                |  |
|-----------|-----------|-----------|-------|--------------|----------------|--|
|           | Yes       | No        | Maybe |              |                |  |
| 1         | 128       | 84        |       |              |                |  |
| 2         | 204       | 08        |       |              |                |  |
| 3         | 203       | 03        | 06    |              |                |  |
| 4         | 205       | 07        |       |              |                |  |
| 5         | 200       | 12        |       |              |                |  |
| 6         | 194       | 18        |       |              |                |  |
| 7         | 183       | 29        |       |              |                |  |
| 8         | 202       | 10        |       |              |                |  |
| 9         | 142       | 70        |       |              |                |  |
| 10        | 143       | 69        |       |              |                |  |
| 20        | 191       | 21        |       |              |                |  |
| 21        | 190       | 22        |       |              |                |  |
|           | Excellent | Very good | Good  | Satisfactory | unsatisfactory |  |
| 11        | 126       | 51        | 30    | 05           | 00             |  |
| 12        | 120       | 54        | 35    | 03           | 00             |  |
| 13        | 101       | 61        | 33    | 17           | 00             |  |
| 14        | 100       | 75        | 28    | 04           | 00             |  |
| 15        | 69        | 77        | 44    | 06           | 16             |  |
| 16        | 77        | 52        | 65    | 11           | 07             |  |
| 17        | 105       | 56        | 37    | 14           | 00             |  |
| 18        | 90        | 56        | 57    | 60           | 02             |  |
| 19        | 10        | 19        | 38    | 60           | 138            |  |
|           |           |           |       |              |                |  |
|           |           |           |       |              |                |  |