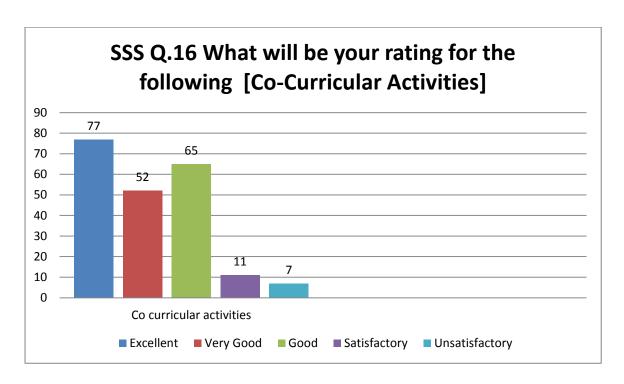

| Parameter | Frequency |           |       |              |                |  |
|-----------|-----------|-----------|-------|--------------|----------------|--|
|           | Yes       | No        | Maybe |              |                |  |
| 1         | 128       | 84        |       |              |                |  |
| 2         | 204       | 08        |       |              |                |  |
| 3         | 203       | 03        | 06    |              |                |  |
| 4         | 205       | 07        |       |              |                |  |
| 5         | 200       | 12        |       |              |                |  |
| 6         | 194       | 18        |       |              |                |  |
| 7         | 183       | 29        |       |              |                |  |
| 8         | 202       | 10        |       |              |                |  |
| 9         | 142       | 70        |       |              |                |  |
| 10        | 143       | 69        |       |              |                |  |
| 20        | 191       | 21        |       |              |                |  |
| 21        | 190       | 22        |       |              |                |  |
|           | Excellent | Very good | Good  | Satisfactory | unsatisfactory |  |
| 11        | 126       | 51        | 30    | 05           | 00             |  |
| 12        | 120       | 54        | 35    | 03           | 00             |  |
| 13        | 101       | 61        | 33    | 17           | 00             |  |
| 14        | 100       | 75        | 28    | 04           | 00             |  |
| 15        | 69        | 77        | 44    | 06           | 16             |  |
| 16        | 77        | 52        | 65    | 11           | 07             |  |
| 17        | 105       | 56        | 37    | 14           | 00             |  |
| 18        | 90        | 56        | 57    | 60           | 02             |  |
| 19        | 10        | 19        | 38    | 60           | 138            |  |
|           |           |           |       |              |                |  |
|           |           |           |       |              |                |  |