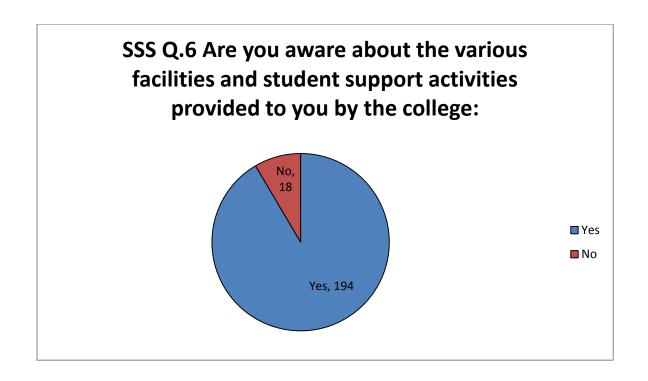

| Parameter | Frequency |           |       |              |                |  |
|-----------|-----------|-----------|-------|--------------|----------------|--|
|           | Yes       | No        | Maybe |              |                |  |
| 1         | 128       | 84        |       |              |                |  |
| 2         | 204       | 08        |       |              |                |  |
| 3         | 203       | 03        | 06    |              |                |  |
| 4         | 205       | 07        |       |              |                |  |
| 5         | 200       | 12        |       |              |                |  |
| 6         | 194       | 18        |       |              |                |  |
| 7         | 183       | 29        |       |              |                |  |
| 8         | 202       | 10        |       |              |                |  |
| 9         | 142       | 70        |       |              |                |  |
| 10        | 143       | 69        |       |              |                |  |
| 20        | 191       | 21        |       |              |                |  |
| 21        | 190       | 22        |       |              |                |  |
|           | Excellent | Very good | Good  | Satisfactory | unsatisfactory |  |
| 11        | 126       | 51        | 30    | 05           | 00             |  |
| 12        | 120       | 54        | 35    | 03           | 00             |  |
| 13        | 101       | 61        | 33    | 17           | 00             |  |
| 14        | 100       | 75        | 28    | 04           | 00             |  |
| 15        | 69        | 77        | 44    | 06           | 16             |  |
| 16        | 77        | 52        | 65    | 11           | 07             |  |
| 17        | 105       | 56        | 37    | 14           | 00             |  |
| 18        | 90        | 56        | 57    | 60           | 02             |  |
| 19        | 10        | 19        | 38    | 60           | 138            |  |
|           |           |           |       |              |                |  |
|           |           |           |       |              |                |  |