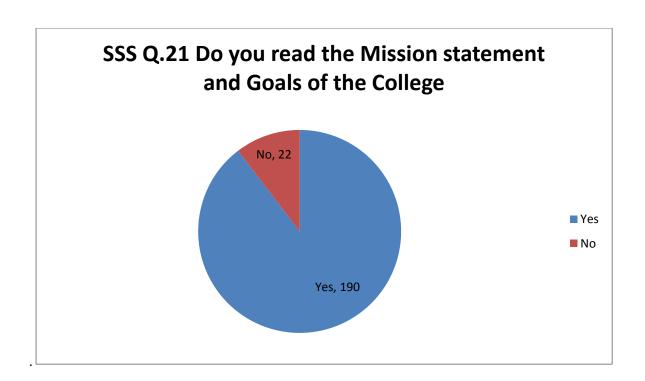

| Parameter | Frequency |           |       |              |                |  |
|-----------|-----------|-----------|-------|--------------|----------------|--|
|           | Yes       | No        | Maybe |              |                |  |
| 1         | 128       | 84        |       |              |                |  |
| 2         | 204       | 08        |       |              |                |  |
| 3         | 203       | 03        | 06    |              |                |  |
| 4         | 205       | 07        |       |              |                |  |
| 5         | 200       | 12        |       |              |                |  |
| 6         | 194       | 18        |       |              |                |  |
| 7         | 183       | 29        |       |              |                |  |
| 8         | 202       | 10        |       |              |                |  |
| 9         | 142       | 70        |       |              |                |  |
| 10        | 143       | 69        |       |              |                |  |
| 20        | 191       | 21        |       |              |                |  |
| 21        | 190       | 22        |       |              |                |  |
|           | Excellent | Very good | Good  | Satisfactory | unsatisfactory |  |
| 11        | 126       | 51        | 30    | 05           | 00             |  |
| 12        | 120       | 54        | 35    | 03           | 00             |  |
| 13        | 101       | 61        | 33    | 17           | 00             |  |
| 14        | 100       | 75        | 28    | 04           | 00             |  |
| 15        | 69        | 77        | 44    | 06           | 16             |  |
| 16        | 77        | 52        | 65    | 11           | 07             |  |
| 17        | 105       | 56        | 37    | 14           | 00             |  |
| 18        | 90        | 56        | 57    | 60           | 02             |  |
| 19        | 10        | 19        | 38    | 60           | 138            |  |
|           |           |           |       |              |                |  |
|           |           |           |       |              |                |  |