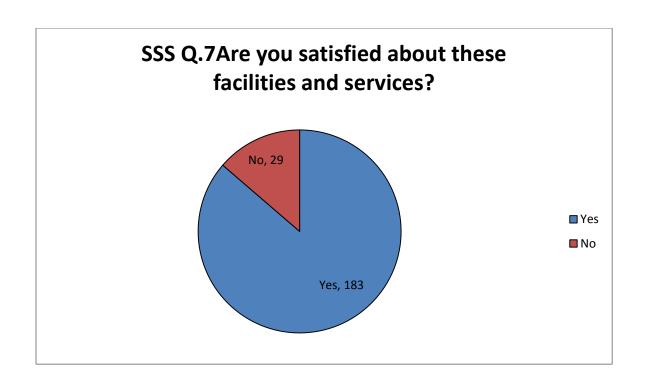

| Parameter | Frequency |           |       |              |                |  |
|-----------|-----------|-----------|-------|--------------|----------------|--|
|           | Yes       | No        | Maybe |              |                |  |
| 1         | 128       | 84        |       |              |                |  |
| 2         | 204       | 08        |       |              |                |  |
| 3         | 203       | 03        | 06    |              |                |  |
| 4         | 205       | 07        |       |              |                |  |
| 5         | 200       | 12        |       |              |                |  |
| 6         | 194       | 18        |       |              |                |  |
| 7         | 183       | 29        |       |              |                |  |
| 8         | 202       | 10        |       |              |                |  |
| 9         | 142       | 70        |       |              |                |  |
| 10        | 143       | 69        |       |              |                |  |
| 20        | 191       | 21        |       |              |                |  |
| 21        | 190       | 22        |       |              |                |  |
|           | Excellent | Very good | Good  | Satisfactory | unsatisfactory |  |
| 11        | 126       | 51        | 30    | 05           | 00             |  |
| 12        | 120       | 54        | 35    | 03           | 00             |  |
| 13        | 101       | 61        | 33    | 17           | 00             |  |
| 14        | 100       | 75        | 28    | 04           | 00             |  |
| 15        | 69        | 77        | 44    | 06           | 16             |  |
| 16        | 77        | 52        | 65    | 11           | 07             |  |
| 17        | 105       | 56        | 37    | 14           | 00             |  |
| 18        | 90        | 56        | 57    | 60           | 02             |  |
| 19        | 10        | 19        | 38    | 60           | 138            |  |
|           |           |           |       |              |                |  |
|           |           |           |       |              |                |  |