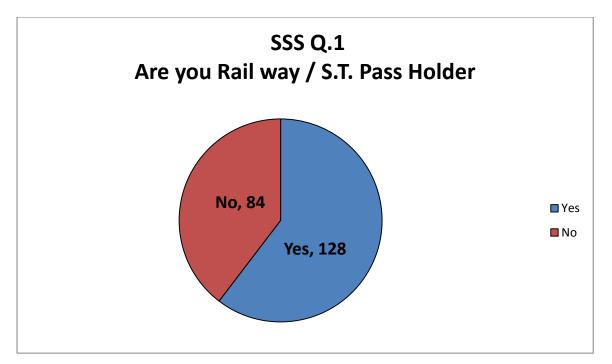

| Parameter | Frequency |           |       |              |                |  |
|-----------|-----------|-----------|-------|--------------|----------------|--|
|           | Yes       | No        | Maybe |              |                |  |
| 1         | 128       | 84        |       |              |                |  |
| 2         | 204       | 08        |       |              |                |  |
| 3         | 203       | 03        | 06    |              |                |  |
| 4         | 205       | 07        |       |              |                |  |
| 5         | 200       | 12        |       |              |                |  |
| 6         | 194       | 18        |       |              |                |  |
| 7         | 183       | 29        |       |              |                |  |
| 8         | 202       | 10        |       |              |                |  |
| 9         | 142       | 70        |       |              |                |  |
| 10        | 143       | 69        |       |              |                |  |
| 20        | 191       | 21        |       |              |                |  |
| 21        | 190       | 22        |       |              |                |  |
|           | Excellent | Very good | Good  | Satisfactory | unsatisfactory |  |
| 11        | 126       | 51        | 30    | 05           | 00             |  |
| 12        | 120       | 54        | 35    | 03           | 00             |  |
| 13        | 101       | 61        | 33    | 17           | 00             |  |
| 14        | 100       | 75        | 28    | 04           | 00             |  |
| 15        | 69        | 77        | 44    | 06           | 16             |  |
| 16        | 77        | 52        | 65    | 11           | 07             |  |
| 17        | 105       | 56        | 37    | 14           | 00             |  |
| 18        | 90        | 56        | 57    | 60           | 02             |  |
| 19        | 10        | 19        | 38    | 60           | 138            |  |
|           |           |           |       |              |                |  |
|           |           |           |       |              |                |  |