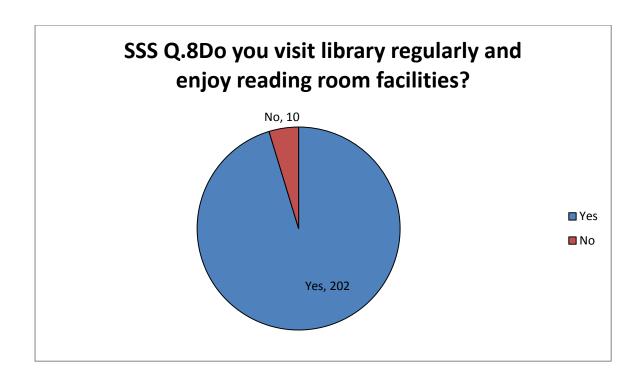

| Parameter | Frequency |           |       |              |                |  |
|-----------|-----------|-----------|-------|--------------|----------------|--|
|           | Yes       | No        | Maybe |              |                |  |
| 1         | 128       | 84        |       |              |                |  |
| 2         | 204       | 08        |       |              |                |  |
| 3         | 203       | 03        | 06    |              |                |  |
| 4         | 205       | 07        |       |              |                |  |
| 5         | 200       | 12        |       |              |                |  |
| 6         | 194       | 18        |       |              |                |  |
| 7         | 183       | 29        |       |              |                |  |
| 8         | 202       | 10        |       |              |                |  |
| 9         | 142       | 70        |       |              |                |  |
| 10        | 143       | 69        |       |              |                |  |
| 20        | 191       | 21        |       |              |                |  |
| 21        | 190       | 22        |       |              |                |  |
|           | Excellent | Very good | Good  | Satisfactory | unsatisfactory |  |
| 11        | 126       | 51        | 30    | 05           | 00             |  |
| 12        | 120       | 54        | 35    | 03           | 00             |  |
| 13        | 101       | 61        | 33    | 17           | 00             |  |
| 14        | 100       | 75        | 28    | 04           | 00             |  |
| 15        | 69        | 77        | 44    | 06           | 16             |  |
| 16        | 77        | 52        | 65    | 11           | 07             |  |
| 17        | 105       | 56        | 37    | 14           | 00             |  |
| 18        | 90        | 56        | 57    | 60           | 02             |  |
| 19        | 10        | 19        | 38    | 60           | 138            |  |
|           |           |           |       |              |                |  |
|           |           |           |       |              |                |  |