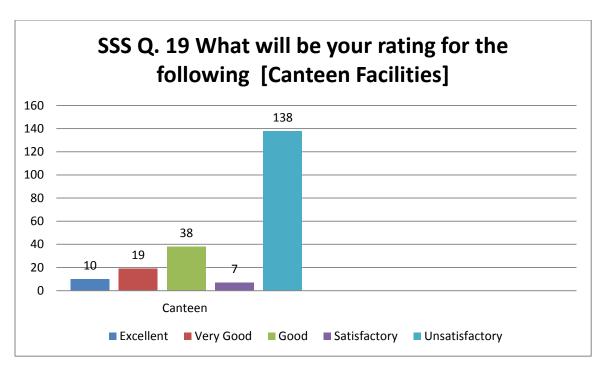

| Parameter | Frequency |           |       |              |                |  |
|-----------|-----------|-----------|-------|--------------|----------------|--|
|           | Yes       | No        | Maybe |              |                |  |
| 1         | 128       | 84        |       |              |                |  |
| 2         | 204       | 08        |       |              |                |  |
| 3         | 203       | 03        | 06    |              |                |  |
| 4         | 205       | 07        |       |              |                |  |
| 5         | 200       | 12        |       |              |                |  |
| 6         | 194       | 18        |       |              |                |  |
| 7         | 183       | 29        |       |              |                |  |
| 8         | 202       | 10        |       |              |                |  |
| 9         | 142       | 70        |       |              |                |  |
| 10        | 143       | 69        |       |              |                |  |
| 20        | 191       | 21        |       |              |                |  |
| 21        | 190       | 22        |       |              |                |  |
|           | Excellent | Very good | Good  | Satisfactory | unsatisfactory |  |
| 11        | 126       | 51        | 30    | 05           | 00             |  |
| 12        | 120       | 54        | 35    | 03           | 00             |  |
| 13        | 101       | 61        | 33    | 17           | 00             |  |
| 14        | 100       | 75        | 28    | 04           | 00             |  |
| 15        | 69        | 77        | 44    | 06           | 16             |  |
| 16        | 77        | 52        | 65    | 11           | 07             |  |
| 17        | 105       | 56        | 37    | 14           | 00             |  |
| 18        | 90        | 56        | 57    | 60           | 02             |  |
| 19        | 10        | 19        | 38    | 60           | 138            |  |
|           |           |           |       |              |                |  |
|           |           |           |       |              |                |  |