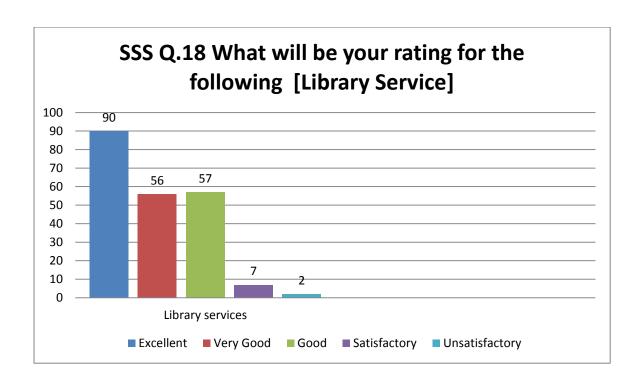

| Parameter | Frequency |           |       |              |                |  |
|-----------|-----------|-----------|-------|--------------|----------------|--|
|           | Yes       | No        | Maybe |              |                |  |
| 1         | 128       | 84        |       |              |                |  |
| 2         | 204       | 08        |       |              |                |  |
| 3         | 203       | 03        | 06    |              |                |  |
| 4         | 205       | 07        |       |              |                |  |
| 5         | 200       | 12        |       |              |                |  |
| 6         | 194       | 18        |       |              |                |  |
| 7         | 183       | 29        |       |              |                |  |
| 8         | 202       | 10        |       |              |                |  |
| 9         | 142       | 70        |       |              |                |  |
| 10        | 143       | 69        |       |              |                |  |
| 20        | 191       | 21        |       |              |                |  |
| 21        | 190       | 22        |       |              |                |  |
|           | Excellent | Very good | Good  | Satisfactory | unsatisfactory |  |
| 11        | 126       | 51        | 30    | 05           | 00             |  |
| 12        | 120       | 54        | 35    | 03           | 00             |  |
| 13        | 101       | 61        | 33    | 17           | 00             |  |
| 14        | 100       | 75        | 28    | 04           | 00             |  |
| 15        | 69        | 77        | 44    | 06           | 16             |  |
| 16        | 77        | 52        | 65    | 11           | 07             |  |
| 17        | 105       | 56        | 37    | 14           | 00             |  |
| 18        | 90        | 56        | 57    | 60           | 02             |  |
| 19        | 10        | 19        | 38    | 60           | 138            |  |
|           |           |           |       |              |                |  |
|           |           |           |       |              |                |  |