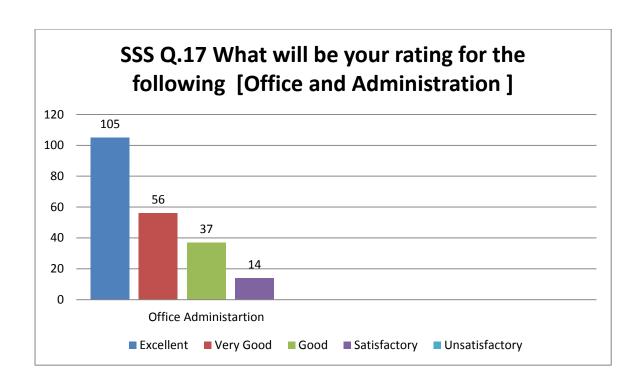

| Parameter | Frequency |           |       |              |                |  |
|-----------|-----------|-----------|-------|--------------|----------------|--|
|           | Yes       | No        | Maybe |              |                |  |
| 1         | 128       | 84        |       |              |                |  |
| 2         | 204       | 08        |       |              |                |  |
| 3         | 203       | 03        | 06    |              |                |  |
| 4         | 205       | 07        |       |              |                |  |
| 5         | 200       | 12        |       |              |                |  |
| 6         | 194       | 18        |       |              |                |  |
| 7         | 183       | 29        |       |              |                |  |
| 8         | 202       | 10        |       |              |                |  |
| 9         | 142       | 70        |       |              |                |  |
| 10        | 143       | 69        |       |              |                |  |
| 20        | 191       | 21        |       |              |                |  |
| 21        | 190       | 22        |       |              |                |  |
|           | Excellent | Very good | Good  | Satisfactory | unsatisfactory |  |
| 11        | 126       | 51        | 30    | 05           | 00             |  |
| 12        | 120       | 54        | 35    | 03           | 00             |  |
| 13        | 101       | 61        | 33    | 17           | 00             |  |
| 14        | 100       | 75        | 28    | 04           | 00             |  |
| 15        | 69        | 77        | 44    | 06           | 16             |  |
| 16        | 77        | 52        | 65    | 11           | 07             |  |
| 17        | 105       | 56        | 37    | 14           | 00             |  |
| 18        | 90        | 56        | 57    | 60           | 02             |  |
| 19        | 10        | 19        | 38    | 60           | 138            |  |
|           |           |           |       |              |                |  |
|           |           |           |       |              |                |  |