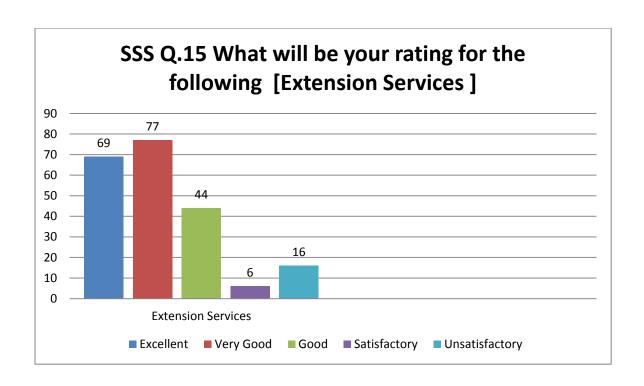

| Parameter | Frequency |           |       |              |                |  |
|-----------|-----------|-----------|-------|--------------|----------------|--|
|           | Yes       | No        | Maybe |              |                |  |
| 1         | 128       | 84        |       |              |                |  |
| 2         | 204       | 08        |       |              |                |  |
| 3         | 203       | 03        | 06    |              |                |  |
| 4         | 205       | 07        |       |              |                |  |
| 5         | 200       | 12        |       |              |                |  |
| 6         | 194       | 18        |       |              |                |  |
| 7         | 183       | 29        |       |              |                |  |
| 8         | 202       | 10        |       |              |                |  |
| 9         | 142       | 70        |       |              |                |  |
| 10        | 143       | 69        |       |              |                |  |
| 20        | 191       | 21        |       |              |                |  |
| 21        | 190       | 22        |       |              |                |  |
|           | Excellent | Very good | Good  | Satisfactory | unsatisfactory |  |
| 11        | 126       | 51        | 30    | 05           | 00             |  |
| 12        | 120       | 54        | 35    | 03           | 00             |  |
| 13        | 101       | 61        | 33    | 17           | 00             |  |
| 14        | 100       | 75        | 28    | 04           | 00             |  |
| 15        | 69        | 77        | 44    | 06           | 16             |  |
| 16        | 77        | 52        | 65    | 11           | 07             |  |
| 17        | 105       | 56        | 37    | 14           | 00             |  |
| 18        | 90        | 56        | 57    | 60           | 02             |  |
| 19        | 10        | 19        | 38    | 60           | 138            |  |
|           |           |           |       |              |                |  |
|           |           |           |       |              |                |  |