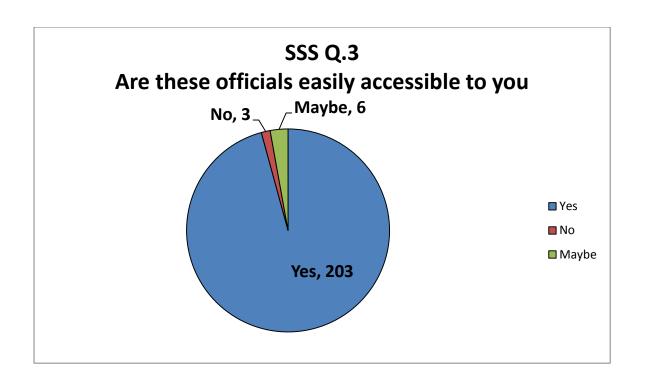

| Parameter | Frequency |           |       |              |                |  |
|-----------|-----------|-----------|-------|--------------|----------------|--|
|           | Yes       | No        | Maybe |              |                |  |
| 1         | 128       | 84        |       |              |                |  |
| 2         | 204       | 08        |       |              |                |  |
| 3         | 203       | 03        | 06    |              |                |  |
| 4         | 205       | 07        |       |              |                |  |
| 5         | 200       | 12        |       |              |                |  |
| 6         | 194       | 18        |       |              |                |  |
| 7         | 183       | 29        |       |              |                |  |
| 8         | 202       | 10        |       |              |                |  |
| 9         | 142       | 70        |       |              |                |  |
| 10        | 143       | 69        |       |              |                |  |
| 20        | 191       | 21        |       |              |                |  |
| 21        | 190       | 22        |       |              |                |  |
|           | Excellent | Very good | Good  | Satisfactory | unsatisfactory |  |
| 11        | 126       | 51        | 30    | 05           | 00             |  |
| 12        | 120       | 54        | 35    | 03           | 00             |  |
| 13        | 101       | 61        | 33    | 17           | 00             |  |
| 14        | 100       | 75        | 28    | 04           | 00             |  |
| 15        | 69        | 77        | 44    | 06           | 16             |  |
| 16        | 77        | 52        | 65    | 11           | 07             |  |
| 17        | 105       | 56        | 37    | 14           | 00             |  |
| 18        | 90        | 56        | 57    | 60           | 02             |  |
| 19        | 10        | 19        | 38    | 60           | 138            |  |
|           |           |           |       |              |                |  |
|           |           |           |       |              |                |  |