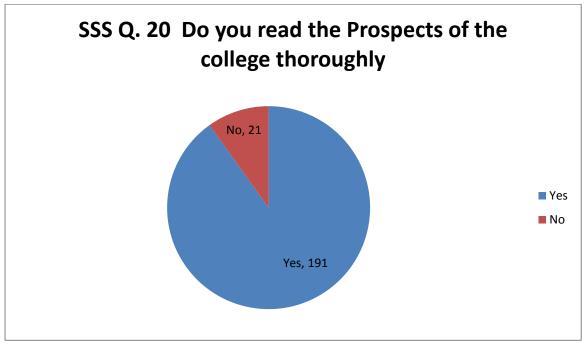

| Parameter | Frequency |           |       |              |                |  |
|-----------|-----------|-----------|-------|--------------|----------------|--|
|           | Yes       | No        | Maybe |              |                |  |
| 1         | 128       | 84        |       |              |                |  |
| 2         | 204       | 08        |       |              |                |  |
| 3         | 203       | 03        | 06    |              |                |  |
| 4         | 205       | 07        |       |              |                |  |
| 5         | 200       | 12        |       |              |                |  |
| 6         | 194       | 18        |       |              |                |  |
| 7         | 183       | 29        |       |              |                |  |
| 8         | 202       | 10        |       |              |                |  |
| 9         | 142       | 70        |       |              |                |  |
| 10        | 143       | 69        |       |              |                |  |
| 20        | 191       | 21        |       |              |                |  |
| 21        | 190       | 22        |       |              |                |  |
|           | Excellent | Very good | Good  | Satisfactory | unsatisfactory |  |
| 11        | 126       | 51        | 30    | 05           | 00             |  |
| 12        | 120       | 54        | 35    | 03           | 00             |  |
| 13        | 101       | 61        | 33    | 17           | 00             |  |
| 14        | 100       | 75        | 28    | 04           | 00             |  |
| 15        | 69        | 77        | 44    | 06           | 16             |  |
| 16        | 77        | 52        | 65    | 11           | 07             |  |
| 17        | 105       | 56        | 37    | 14           | 00             |  |
| 18        | 90        | 56        | 57    | 60           | 02             |  |
| 19        | 10        | 19        | 38    | 60           | 138            |  |
|           |           |           |       |              |                |  |
|           |           |           |       |              |                |  |