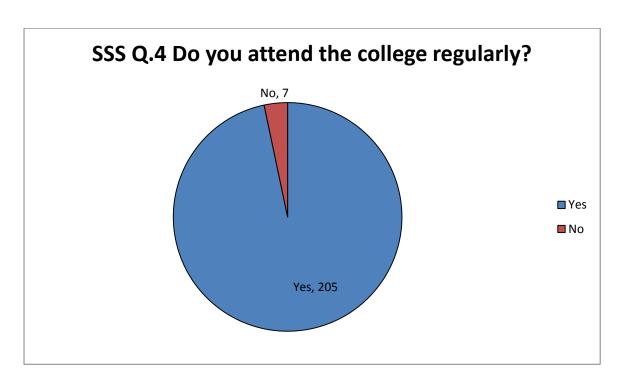

| Parameter | Frequency |           |       |              |                |  |
|-----------|-----------|-----------|-------|--------------|----------------|--|
|           | Yes       | No        | Maybe |              |                |  |
| 1         | 128       | 84        |       |              |                |  |
| 2         | 204       | 08        |       |              |                |  |
| 3         | 203       | 03        | 06    |              |                |  |
| 4         | 205       | 07        |       |              |                |  |
| 5         | 200       | 12        |       |              |                |  |
| 6         | 194       | 18        |       |              |                |  |
| 7         | 183       | 29        |       |              |                |  |
| 8         | 202       | 10        |       |              |                |  |
| 9         | 142       | 70        |       |              |                |  |
| 10        | 143       | 69        |       |              |                |  |
| 20        | 191       | 21        |       |              |                |  |
| 21        | 190       | 22        |       |              |                |  |
|           | Excellent | Very good | Good  | Satisfactory | unsatisfactory |  |
| 11        | 126       | 51        | 30    | 05           | 00             |  |
| 12        | 120       | 54        | 35    | 03           | 00             |  |
| 13        | 101       | 61        | 33    | 17           | 00             |  |
| 14        | 100       | 75        | 28    | 04           | 00             |  |
| 15        | 69        | 77        | 44    | 06           | 16             |  |
| 16        | 77        | 52        | 65    | 11           | 07             |  |
| 17        | 105       | 56        | 37    | 14           | 00             |  |
| 18        | 90        | 56        | 57    | 60           | 02             |  |
| 19        | 10        | 19        | 38    | 60           | 138            |  |
|           |           |           |       |              |                |  |
|           |           |           |       |              |                |  |