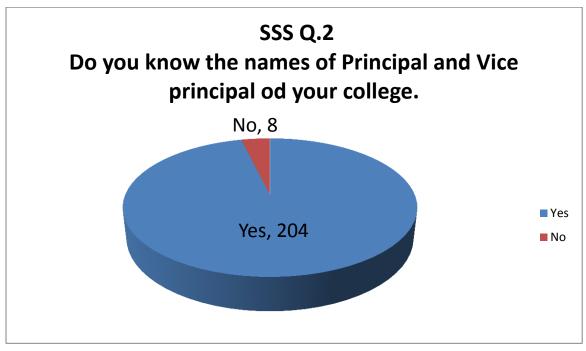

| Parameter | Frequency |           |       |              |                |  |
|-----------|-----------|-----------|-------|--------------|----------------|--|
|           | Yes       | No        | Maybe |              |                |  |
| 1         | 128       | 84        |       |              |                |  |
| 2         | 204       | 08        |       |              |                |  |
| 3         | 203       | 03        | 06    |              |                |  |
| 4         | 205       | 07        |       |              |                |  |
| 5         | 200       | 12        |       |              |                |  |
| 6         | 194       | 18        |       |              |                |  |
| 7         | 183       | 29        |       |              |                |  |
| 8         | 202       | 10        |       |              |                |  |
| 9         | 142       | 70        |       |              |                |  |
| 10        | 143       | 69        |       |              |                |  |
| 20        | 191       | 21        |       |              |                |  |
| 21        | 190       | 22        |       |              |                |  |
|           | Excellent | Very good | Good  | Satisfactory | unsatisfactory |  |
| 11        | 126       | 51        | 30    | 05           | 00             |  |
| 12        | 120       | 54        | 35    | 03           | 00             |  |
| 13        | 101       | 61        | 33    | 17           | 00             |  |
| 14        | 100       | 75        | 28    | 04           | 00             |  |
| 15        | 69        | 77        | 44    | 06           | 16             |  |
| 16        | 77        | 52        | 65    | 11           | 07             |  |
| 17        | 105       | 56        | 37    | 14           | 00             |  |
| 18        | 90        | 56        | 57    | 60           | 02             |  |
| 19        | 10        | 19        | 38    | 60           | 138            |  |
|           |           |           |       |              |                |  |
|           |           |           |       |              |                |  |