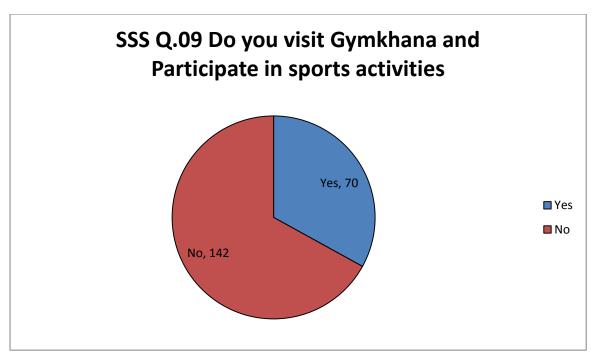

| Parameter | Frequency |           |       |              |                |  |
|-----------|-----------|-----------|-------|--------------|----------------|--|
|           | Yes       | No        | Maybe |              |                |  |
| 1         | 128       | 84        |       |              |                |  |
| 2         | 204       | 08        |       |              |                |  |
| 3         | 203       | 03        | 06    |              |                |  |
| 4         | 205       | 07        |       |              |                |  |
| 5         | 200       | 12        |       |              |                |  |
| 6         | 194       | 18        |       |              |                |  |
| 7         | 183       | 29        |       |              |                |  |
| 8         | 202       | 10        |       |              |                |  |
| 9         | 142       | 70        |       |              |                |  |
| 10        | 143       | 69        |       |              |                |  |
| 20        | 191       | 21        |       |              |                |  |
| 21        | 190       | 22        |       |              |                |  |
|           | Excellent | Very good | Good  | Satisfactory | unsatisfactory |  |
| 11        | 126       | 51        | 30    | 05           | 00             |  |
| 12        | 120       | 54        | 35    | 03           | 00             |  |
| 13        | 101       | 61        | 33    | 17           | 00             |  |
| 14        | 100       | 75        | 28    | 04           | 00             |  |
| 15        | 69        | 77        | 44    | 06           | 16             |  |
| 16        | 77        | 52        | 65    | 11           | 07             |  |
| 17        | 105       | 56        | 37    | 14           | 00             |  |
| 18        | 90        | 56        | 57    | 60           | 02             |  |
| 19        | 10        | 19        | 38    | 60           | 138            |  |
|           |           |           |       |              |                |  |
|           |           |           |       |              |                |  |