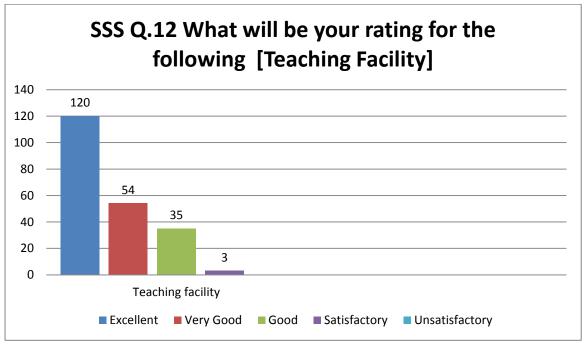

| Parameter | Frequency |           |       |              |                |  |
|-----------|-----------|-----------|-------|--------------|----------------|--|
|           | Yes       | No        | Maybe |              |                |  |
| 1         | 128       | 84        |       |              |                |  |
| 2         | 204       | 08        |       |              |                |  |
| 3         | 203       | 03        | 06    |              |                |  |
| 4         | 205       | 07        |       |              |                |  |
| 5         | 200       | 12        |       |              |                |  |
| 6         | 194       | 18        |       |              |                |  |
| 7         | 183       | 29        |       |              |                |  |
| 8         | 202       | 10        |       |              |                |  |
| 9         | 142       | 70        |       |              |                |  |
| 10        | 143       | 69        |       |              |                |  |
| 20        | 191       | 21        |       |              |                |  |
| 21        | 190       | 22        |       |              |                |  |
|           | Excellent | Very good | Good  | Satisfactory | unsatisfactory |  |
| 11        | 126       | 51        | 30    | 05           | 00             |  |
| 12        | 120       | 54        | 35    | 03           | 00             |  |
| 13        | 101       | 61        | 33    | 17           | 00             |  |
| 14        | 100       | 75        | 28    | 04           | 00             |  |
| 15        | 69        | 77        | 44    | 06           | 16             |  |
| 16        | 77        | 52        | 65    | 11           | 07             |  |
| 17        | 105       | 56        | 37    | 14           | 00             |  |
| 18        | 90        | 56        | 57    | 60           | 02             |  |
| 19        | 10        | 19        | 38    | 60           | 138            |  |
|           |           |           |       |              |                |  |
|           |           |           |       |              |                |  |