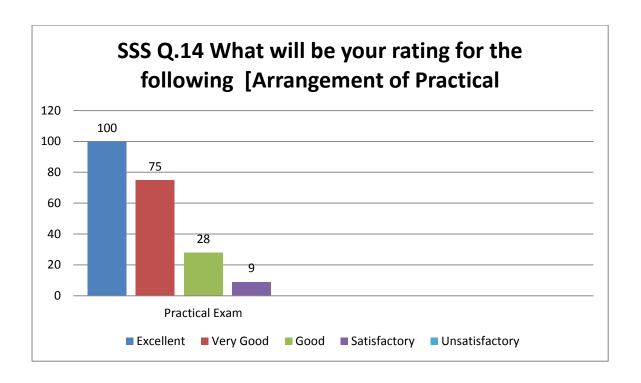

| Parameter | Frequency |           |       |              |                |  |
|-----------|-----------|-----------|-------|--------------|----------------|--|
|           | Yes       | No        | Maybe |              |                |  |
| 1         | 128       | 84        |       |              |                |  |
| 2         | 204       | 08        |       |              |                |  |
| 3         | 203       | 03        | 06    |              |                |  |
| 4         | 205       | 07        |       |              |                |  |
| 5         | 200       | 12        |       |              |                |  |
| 6         | 194       | 18        |       |              |                |  |
| 7         | 183       | 29        |       |              |                |  |
| 8         | 202       | 10        |       |              |                |  |
| 9         | 142       | 70        |       |              |                |  |
| 10        | 143       | 69        |       |              |                |  |
| 20        | 191       | 21        |       |              |                |  |
| 21        | 190       | 22        |       |              |                |  |
|           | Excellent | Very good | Good  | Satisfactory | unsatisfactory |  |
| 11        | 126       | 51        | 30    | 05           | 00             |  |
| 12        | 120       | 54        | 35    | 03           | 00             |  |
| 13        | 101       | 61        | 33    | 17           | 00             |  |
| 14        | 100       | 75        | 28    | 04           | 00             |  |
| 15        | 69        | 77        | 44    | 06           | 16             |  |
| 16        | 77        | 52        | 65    | 11           | 07             |  |
| 17        | 105       | 56        | 37    | 14           | 00             |  |
| 18        | 90        | 56        | 57    | 60           | 02             |  |
| 19        | 10        | 19        | 38    | 60           | 138            |  |
|           |           |           |       |              |                |  |
|           |           |           |       |              |                |  |