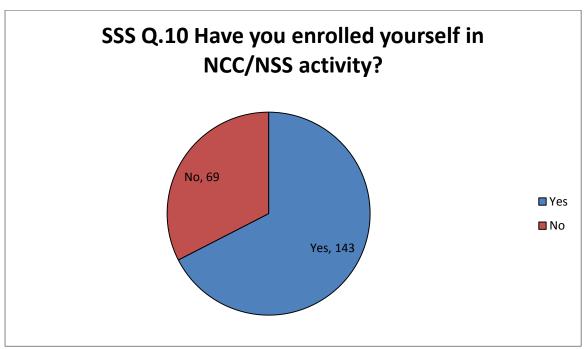

| Parameter | Frequency |           |       |              |                |  |
|-----------|-----------|-----------|-------|--------------|----------------|--|
|           | Yes       | No        | Maybe |              |                |  |
| 1         | 128       | 84        |       |              |                |  |
| 2         | 204       | 08        |       |              |                |  |
| 3         | 203       | 03        | 06    |              |                |  |
| 4         | 205       | 07        |       |              |                |  |
| 5         | 200       | 12        |       |              |                |  |
| 6         | 194       | 18        |       |              |                |  |
| 7         | 183       | 29        |       |              |                |  |
| 8         | 202       | 10        |       |              |                |  |
| 9         | 142       | 70        |       |              |                |  |
| 10        | 143       | 69        |       |              |                |  |
| 20        | 191       | 21        |       |              |                |  |
| 21        | 190       | 22        |       |              |                |  |
|           | Excellent | Very good | Good  | Satisfactory | unsatisfactory |  |
| 11        | 126       | 51        | 30    | 05           | 00             |  |
| 12        | 120       | 54        | 35    | 03           | 00             |  |
| 13        | 101       | 61        | 33    | 17           | 00             |  |
| 14        | 100       | 75        | 28    | 04           | 00             |  |
| 15        | 69        | 77        | 44    | 06           | 16             |  |
| 16        | 77        | 52        | 65    | 11           | 07             |  |
| 17        | 105       | 56        | 37    | 14           | 00             |  |
| 18        | 90        | 56        | 57    | 60           | 02             |  |
| 19        | 10        | 19        | 38    | 60           | 138            |  |
|           |           |           |       |              |                |  |
|           |           |           |       |              |                |  |