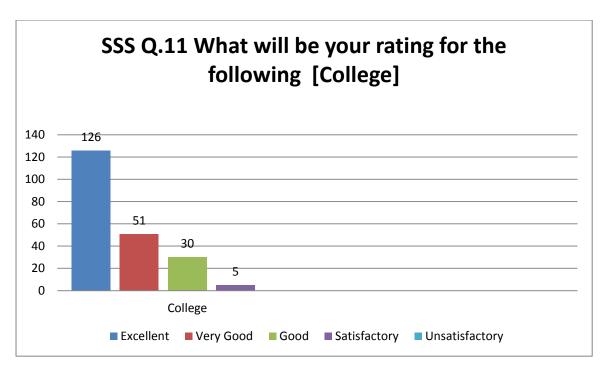

| Parameter | Frequency |           |       |              |                |  |
|-----------|-----------|-----------|-------|--------------|----------------|--|
|           | Yes       | No        | Maybe |              |                |  |
| 1         | 128       | 84        |       |              |                |  |
| 2         | 204       | 08        |       |              |                |  |
| 3         | 203       | 03        | 06    |              |                |  |
| 4         | 205       | 07        |       |              |                |  |
| 5         | 200       | 12        |       |              |                |  |
| 6         | 194       | 18        |       |              |                |  |
| 7         | 183       | 29        |       |              |                |  |
| 8         | 202       | 10        |       |              |                |  |
| 9         | 142       | 70        |       |              |                |  |
| 10        | 143       | 69        |       |              |                |  |
| 20        | 191       | 21        |       |              |                |  |
| 21        | 190       | 22        |       |              |                |  |
|           | Excellent | Very good | Good  | Satisfactory | unsatisfactory |  |
| 11        | 126       | 51        | 30    | 05           | 00             |  |
| 12        | 120       | 54        | 35    | 03           | 00             |  |
| 13        | 101       | 61        | 33    | 17           | 00             |  |
| 14        | 100       | 75        | 28    | 04           | 00             |  |
| 15        | 69        | 77        | 44    | 06           | 16             |  |
| 16        | 77        | 52        | 65    | 11           | 07             |  |
| 17        | 105       | 56        | 37    | 14           | 00             |  |
| 18        | 90        | 56        | 57    | 60           | 02             |  |
| 19        | 10        | 19        | 38    | 60           | 138            |  |
|           |           |           |       |              |                |  |
|           |           |           |       |              |                |  |