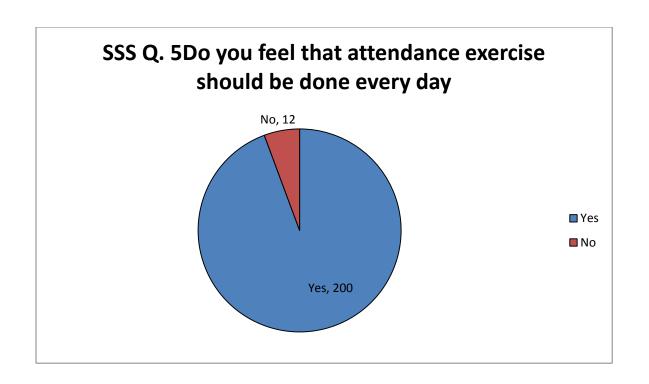

| Parameter | Frequency |           |       |              |                |  |
|-----------|-----------|-----------|-------|--------------|----------------|--|
|           | Yes       | No        | Maybe |              |                |  |
| 1         | 128       | 84        |       |              |                |  |
| 2         | 204       | 08        |       |              |                |  |
| 3         | 203       | 03        | 06    |              |                |  |
| 4         | 205       | 07        |       |              |                |  |
| 5         | 200       | 12        |       |              |                |  |
| 6         | 194       | 18        |       |              |                |  |
| 7         | 183       | 29        |       |              |                |  |
| 8         | 202       | 10        |       |              |                |  |
| 9         | 142       | 70        |       |              |                |  |
| 10        | 143       | 69        |       |              |                |  |
| 20        | 191       | 21        |       |              |                |  |
| 21        | 190       | 22        |       |              |                |  |
|           | Excellent | Very good | Good  | Satisfactory | unsatisfactory |  |
| 11        | 126       | 51        | 30    | 05           | 00             |  |
| 12        | 120       | 54        | 35    | 03           | 00             |  |
| 13        | 101       | 61        | 33    | 17           | 00             |  |
| 14        | 100       | 75        | 28    | 04           | 00             |  |
| 15        | 69        | 77        | 44    | 06           | 16             |  |
| 16        | 77        | 52        | 65    | 11           | 07             |  |
| 17        | 105       | 56        | 37    | 14           | 00             |  |
| 18        | 90        | 56        | 57    | 60           | 02             |  |
| 19        | 10        | 19        | 38    | 60           | 138            |  |
|           |           |           |       |              |                |  |
|           |           |           |       |              |                |  |